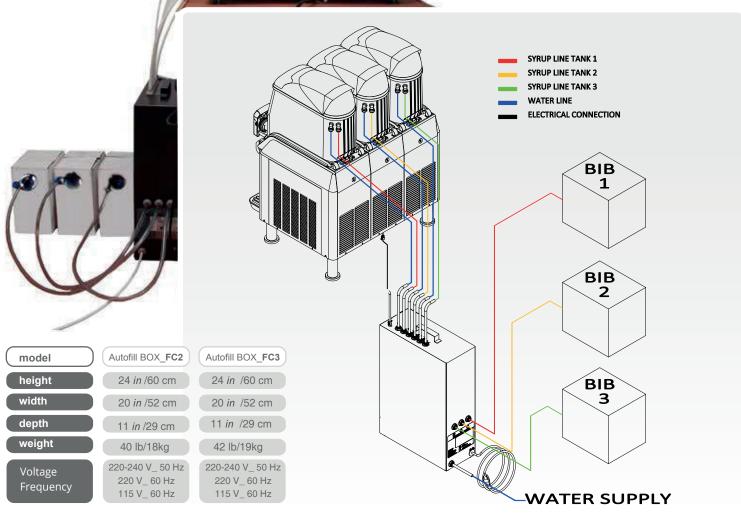

www.elmeco.com

- Available for Elmeco models FCM- 2 &FCM-3
- Bag-n-box(BIB) autofill system refills product at rate of 2-3oz per sec.(varies for different tyes of concentrate)
- Power cord included, must be plugged in individually from the machine (110V/60Hz)
- Equipped with automatic cleaning and sanitizing valves
- Contains pumps, tubes and solenoids in one, easy to handle box
- Equipped with automatic alarm when syrup BIB empty or insufficinet water pressure provided

## **FCM Autofill System benefits**

- Easy to set up on the existing(non-autofill) machine(retrofit)
- Maximizes output production by keeping machine full
- Reinforces merchandizing by keeping machine's bowls full
- Eliminates potential human errors in process of premixins water and syrup
- No additional maintenance required