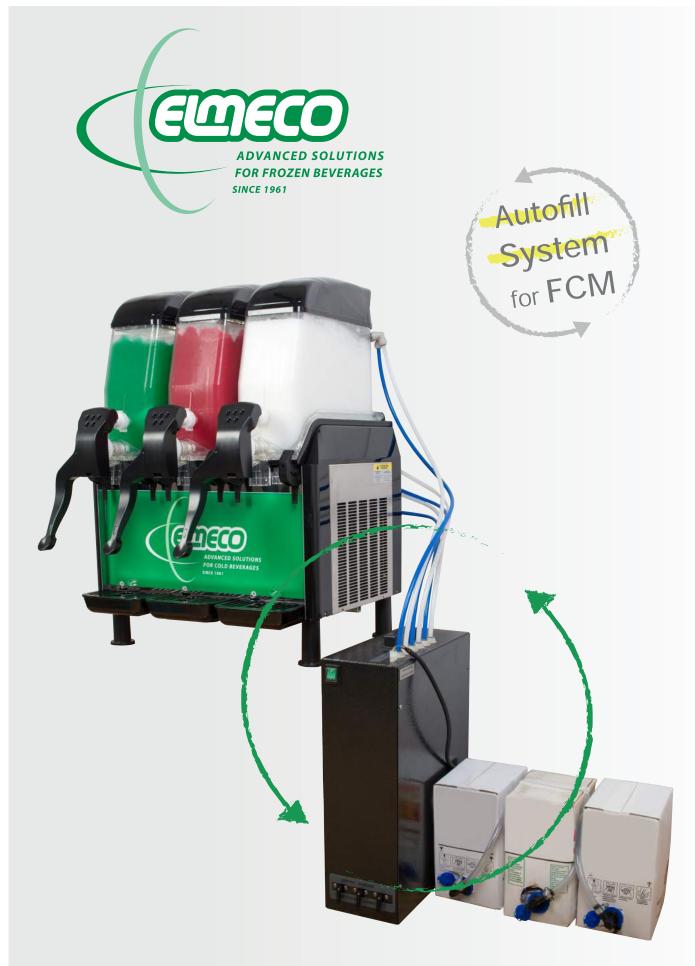

www.elmeco.com

- Available for Elmeco models FCM- 2 &FCM-3
- Bag-n-box(BIB) autofill system refills product at rate of 2-3oz per sec.(varies for different tyes of concentrate)
- Power cord included, must be plugged in individually from the machine (110V/60Hz)
- Equipped with automatic cleaning and sanitizing valves
- Contains pumps, tubes and solenoids in one, easy to handle box
- Equipped with automatic alarm when syrup BIB empty or insufficinet water pressure provided

## **FCM Autofill System benefits**

- Easy to set up on the existing(non-autofill) machine(retrofit)
- Maximizes output production by keeping machine full
- Reinforces merchandizing by keeping machine's bowls full
- Eliminates potential human errors in process of premixins water and syrup
- No additional maintenance required